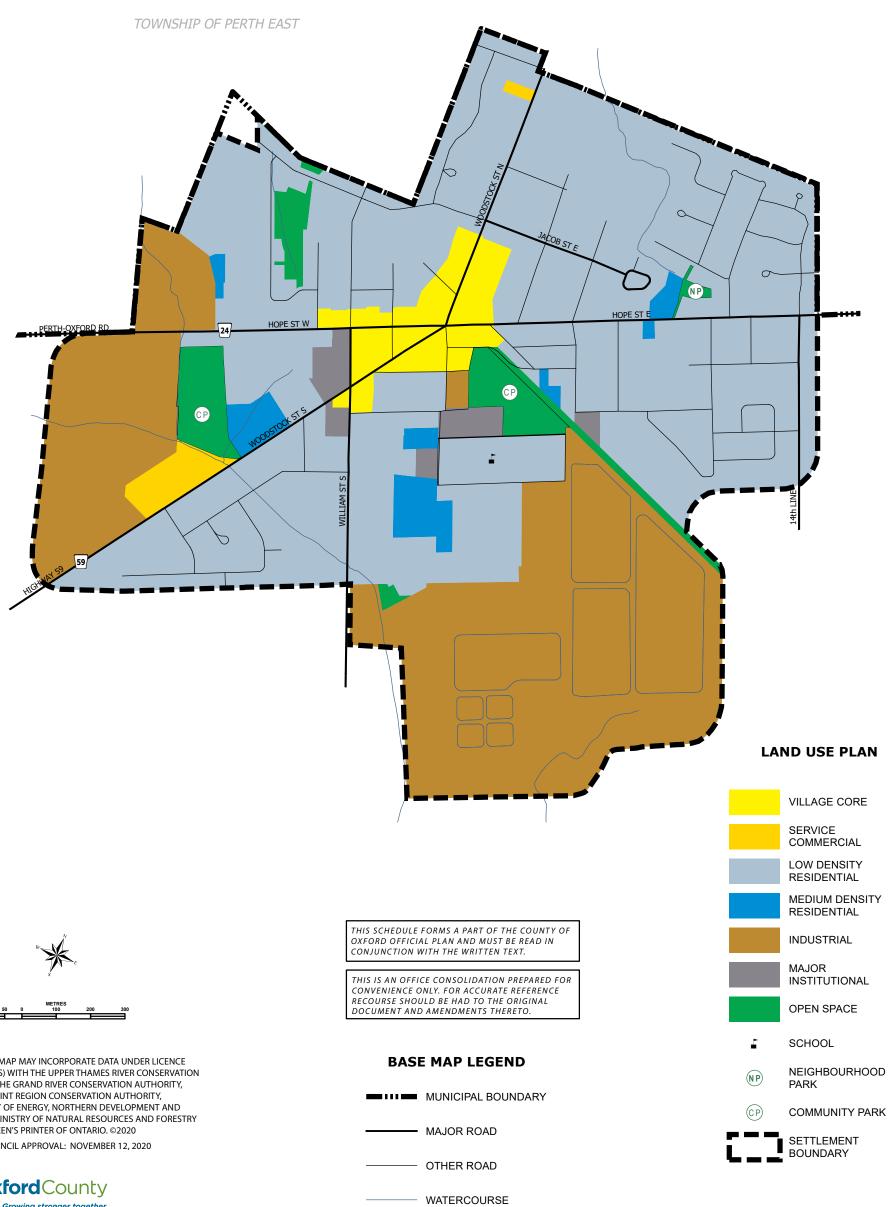

SCHEDULE "E-2" VILLAGE OF TAVISTOCK LAND USE PLAN

## **COUNTY OF OXFORD OFFICIAL PLAN**

NOTES: THIS MAP MAY INCORPORATE DATA UNDER LICENCE AGREEMENT(S) WITH THE UPPER THAMES RIVER CONSERVATION AUTHORITY, THE GRAND RIVER CONSERVATION AUTHORITY, THE LONG POINT REGION CONSERVATION AUTHORITY, THE MINISTRY OF ENERGY, NORTHERN DEVELOPMENT AND MINES, THE MINISTRY OF NATURAL RESOURCES AND FORESTRY AND THE QUEEN'S PRINTER OF ONTARIO. ©2020

COUNTY COUNCIL APPROVAL: NOVEMBER 12, 2020

**(Oxford**County

Growing stronger together Produced By The Department of Corporate Services Information Services ©2020

SCHEDULE "E-2"