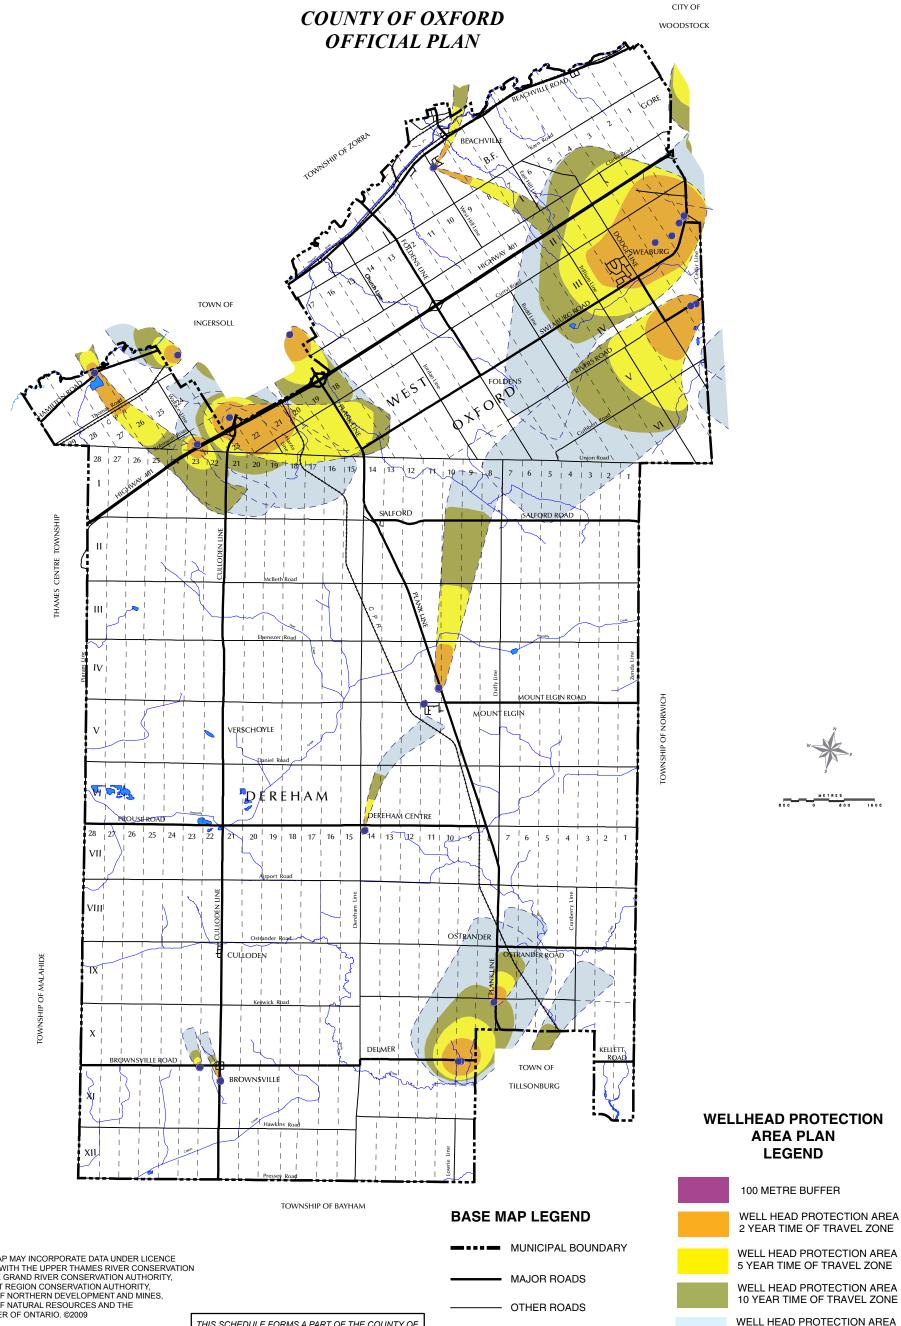

## SCHEDULE "S-3"

## WELLHEAD PROTECTION AREA PLAN LAND USE PLAN

NOTES: THIS MAP MAY INCORPORATE DATA UNDER LICENCE AGREEMENT(S) WITH THE UPPER THAMES RIVER CONSERVATION AUTHORITY, THE GRAND RIVER CONSERVATION AUTHORITY, THE GRION CONSERVATION AUTHORITY, THE MINISTRY OF NORTHERN DEVELOPMENT AND MINES, THE MINISTRY OF NATURAL RESOURCES AND THE OUTER SPINITED OF CONTAILS (2000) QUEEN'S PRINTER OF ONTARIO. ©2009

COUNTY COUNCIL APPROVAL: DECEMBER 10, 2008

THIS SCHEDULE FORMS A PART OF THE COUNTY OF OXFORD OFFICIAL PLAN AND MUST BE READ IN CONJUNCTION WITH THE WRITTEN TEXT.

THIS IS AN OFFICE CONSOLIDATION PREPARED FOR CONVENIENCE ONLY. FOR ACCURATE REFERENCE RECOURSE SHOULD BE HAD TO THE ORIGINAL DOCUMENT AND AMENDMENTS HERETO.

++++++ RAILWAY WATERCOURSE

---- LOT LINES

WELL HEAD PROTECTION AREA 25 YEAR TIME OF TRAVEL ZONE

MUNICIPAL WELL LOCATION

--- WELL HEAD PROTECTION AREA