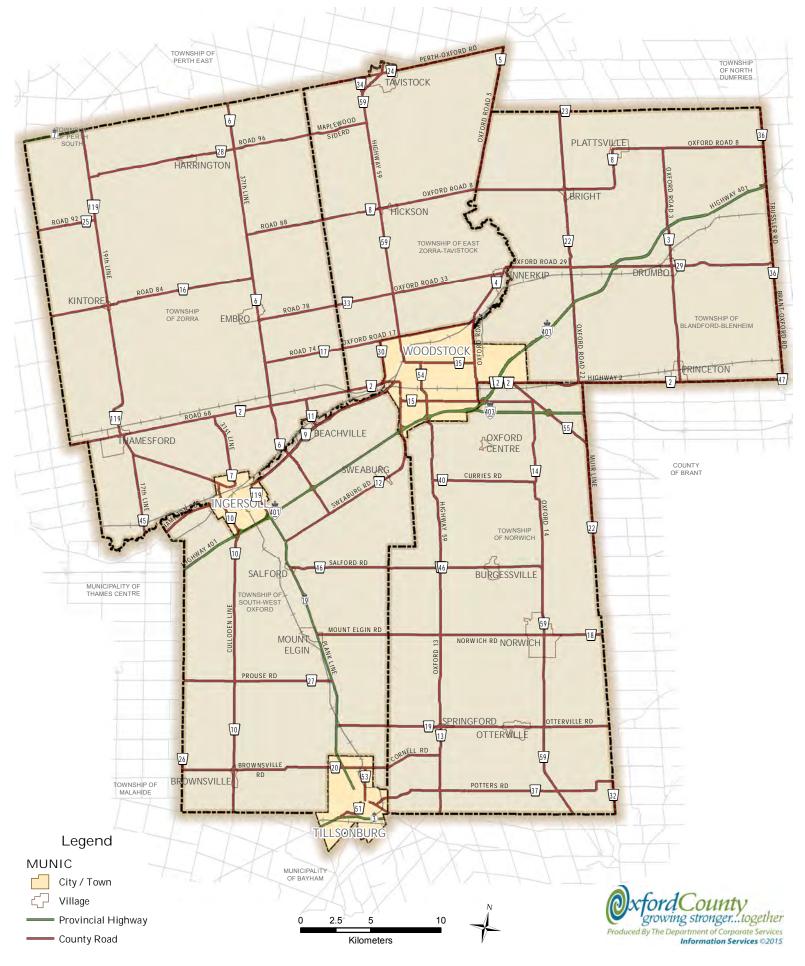

### Route:

The route must be clearly indicated on the following map with a list of the road numbers and name (if applicable).

# OXFORD COUNTY ROAD NETWORK